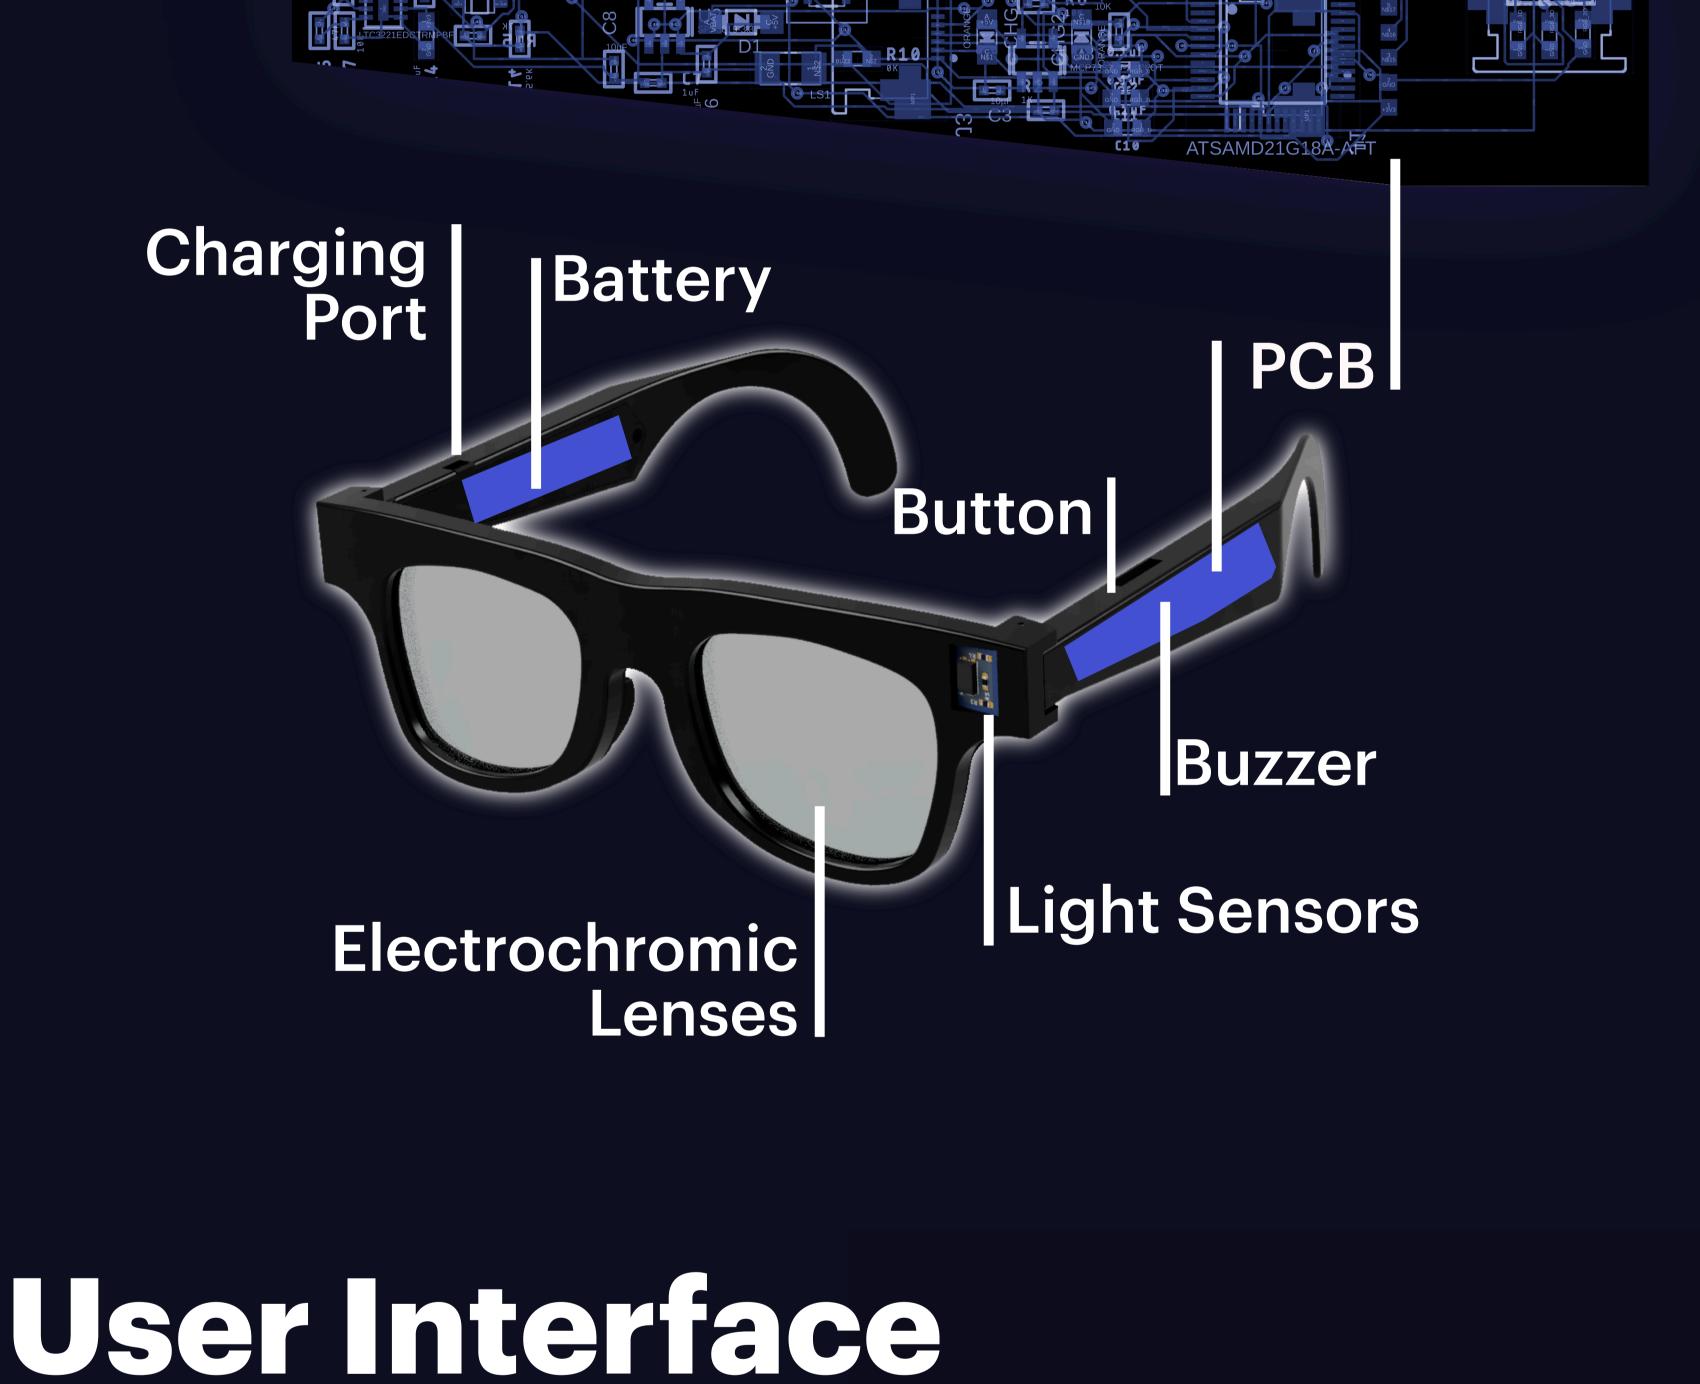

## Hardware

environment is safe.

### **Battery Indication Lights** Two LEDs on the inner left temple indicate

An accessible charging port directly on the

when the glasses are charging, have less

## than 2 hours left, or less than 1 hour left. **Battery Buzzer**

minutes left.

**Charging Port** 

right temple of the glasses.

**Control Button** 

Easy-touch button powers the device on and off

and allows the user to activate safe-sight mode.

A buzzer in the frame of the glasses indicates

when the battery has 2 hours, 1 hour, and 30

to wear our glasses!

Specifications

8hrs

Faster than it takes to blink

Contact us at: 2009blue@mit.edu Thankyou

Daniel Goldfield