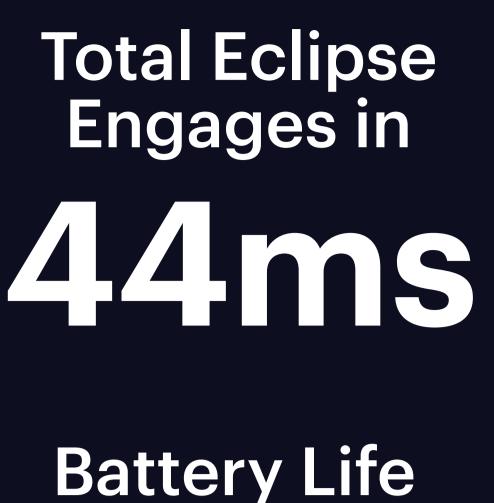

## fast and bright enough to cause a seizure.

Trigger

**Total Eclipse Engages** 

The glasses detect the flashing light and enter Blackout

The user is placed in a situation where a flashing light is

## **User Wants to Escape**

Mode in 44ms, fully darkening.

The trigger continues for longer than the user is comfortable with.